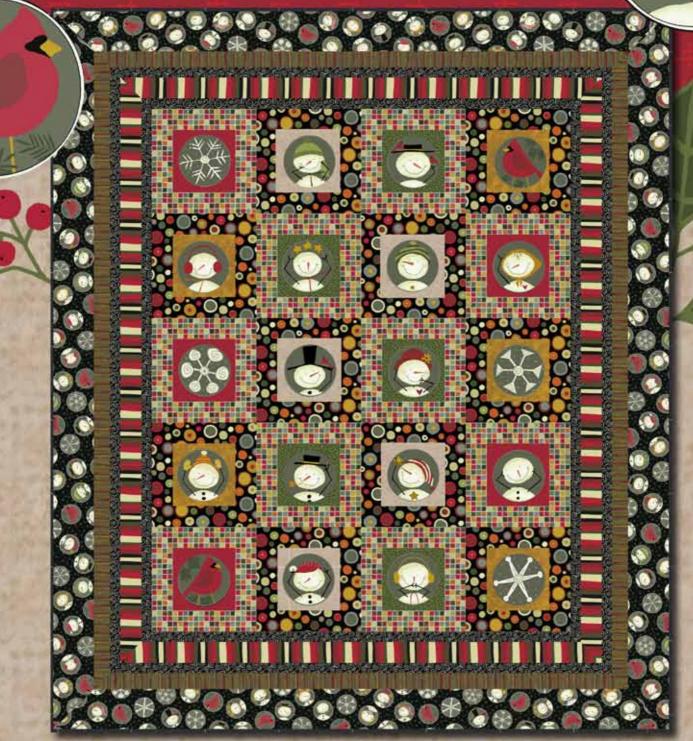

## FLANNEL WINTER FOUR ALL SEASONS

Fabrics by Kim Schaefer

1384 Broadway • New York, NY 10018 (800) 223-5678 • www.andoverfabrics.com Quilt designed by Jean Ann Wright
Quilt size: 59" x 69"

## FLANNEL WINTER FOUR ALL SEASONS